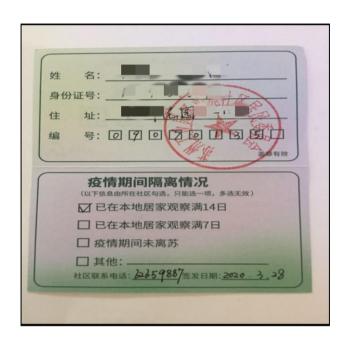

## **OVERSEAS MINORS SIP ENTRANCE LICENSE**

If your child is unable to get a Suzhou Health QR code. Please apply entrance license in your community (samples below):

In some communities, after 14 days of isolation, you need to prepare some materials (passport, accommodation registration form, release of isolation form), and then will send a certificate that allow you pass. In some communities, a pass certificate is issued automatically after 14 days of isolation.