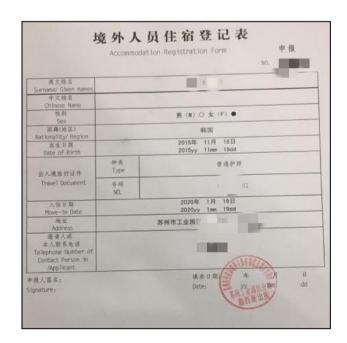

## **OVERSEAS MINORS SIP ENTRANCE LICENSE**

If your child is unable to get a Suzhou Health QR code. Please apply entrance license in your community (samples below):

In some communities, after 14 days of isolation, you need to prepare some materials (passport, accommodation registration form, release of isolation form), and then will send a certificate that allow you pass. In some communities, a pass certificate is issued automatically after 14 days of isolation.