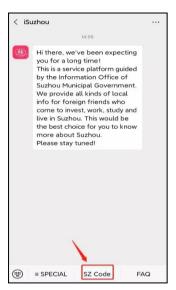

- **Step 1:** Open WeChat, long press the QR code and then click on "关注公众号".
- Step 2: Click on "SZ Code".

- Step 3: Click on "SUZHOU HEALTH CODE FOR OVERSEAS PERSONNEL"(苏城码境外人员版)
- Step 4: Click on "Apply for other people"
- Step 5: Please fill in your information in accordance with facts and after you fill in all the information
- Step 6: Click on "Change applicant", can see your child's Suzhou Health Code