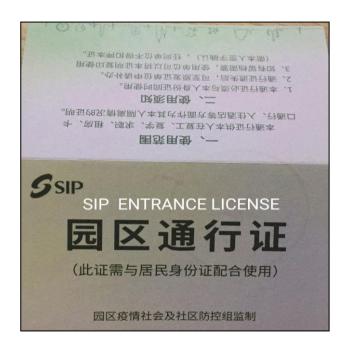

## **OVERSEAS MINORS SIP ENTRANCE LICENSE**

If your child is unable to get a Suzhou Health QR code. Please apply entrance license in your community (samples below):

In some communities, after 14 days of isolation, you need to prepare some materials (passport, accommodation registration form, release of isolation form), and then will send a certificate that allow you pass. In some communities, a pass certificate is issued automatically after 14 days of isolation.