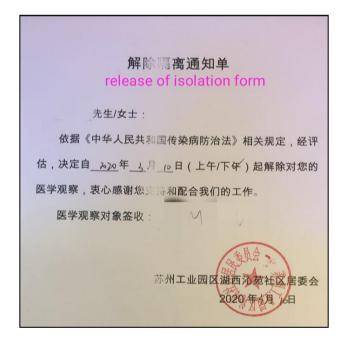

## **OVERSEAS MINORS SIP ENTRANCE LICENSE**

If your child is unable to get a Suzhou Health QR code. Please apply entrance license in your community (samples below):

In some communities, after 14 days of isolation, you need to prepare some materials (passport, accommodation registration form, release of isolation form), and then will send a certificate that allow you pass. In some communities, a pass certificate is issued automatically after 14 days of isolation.