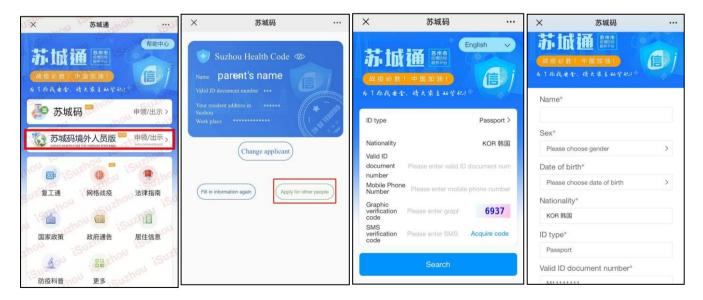

- **Step 1:** Open WeChat, long press the QR code and then click on "关注公众号".
- Step 2: Click on "SZ Code".

- Step 3: Click on "SUZHOU HEALTH CODE FOR OVERSEAS PERSONNEL"(苏城码境外人员版)
- Step 4: Click on "Apply for other people"
- Step 5: Please fill in your information in accordance with facts and after you fill in all the information
- Step 6: Click on "Change applicant", can see your child's Suzhou Health Code