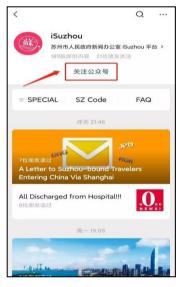

- **Step 1:** Open WeChat, long press the QR code and then click on "关注公众号".
- Step 2: Click on "SZ Code".

- Step 3: Click on "SUZHOU HEALTH CODE FOR OVERSEAS PERSONNEL"(苏城码境外人员版)
- Step 4: Click on "Apply for other people"
- Step 5: Please fill in your information in accordance with facts and after you fill in all the information
- Step 6: Click on "Change applicant", can see your child's Suzhou Health Code